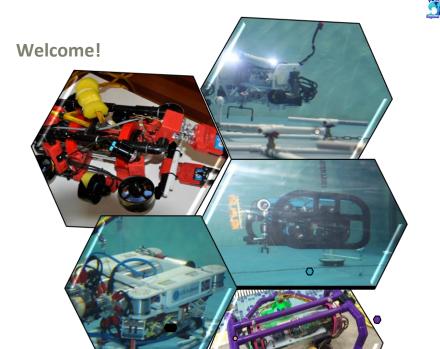

## **MATE PA REGIONAL**

**UNDERWATER REMOTELY OPERATED VEHICLES** 

MATE PA Regional registration opened (www.marinetech.org) December 1st! Explorer teams move onto international once the team has performed satisfactory mission requirements at the regional or submitted a satisfactory video to MATE. The top two-three ranger teams with the highest overall scores are also eligible to move onto MATE International.